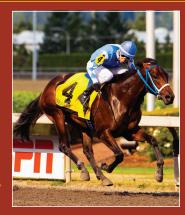

### FREIGHTLINE.

2-1-1 from 4 starts to date, including a win in the WTBOA Lads S. and 2nd in the King County Express S., with earnings of \$64,940, of which more than three-quarters (\$50,390) was in NWRS earnings!